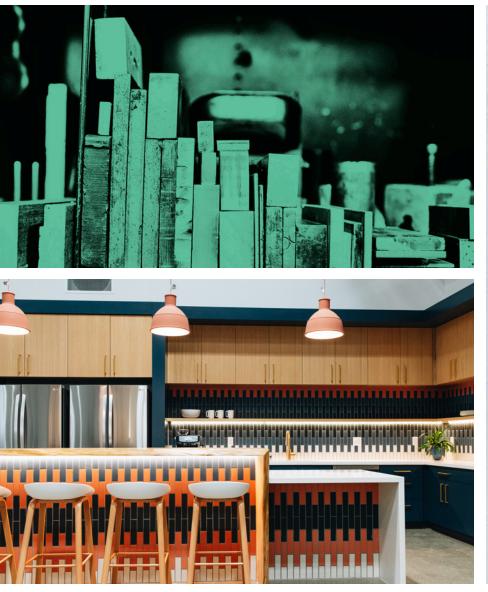

### **CAMPUS AMENITIES**

- Flexible suite options
- Gigabit fiber internet
- 24-hour security
- Free on-site parking

• Recycling program

- Bike parking and shower facilities
- Conveniently located off I-880–1 mile from OAK Int'l **Airport and BART**
- AC Transit, Free BART and Senior Shuttle stops on-site
- Community Town Center with a variety of events and programming

Shared loading docks

• Shared conference rooms

- Building provided compressed air
- Pet friendly, pet relief areas
- USPS, FedEx and UPS services and drop boxes on-site
- Ground floor retail hub–easy access to shops, supplies, materials and dining
- On-site property management