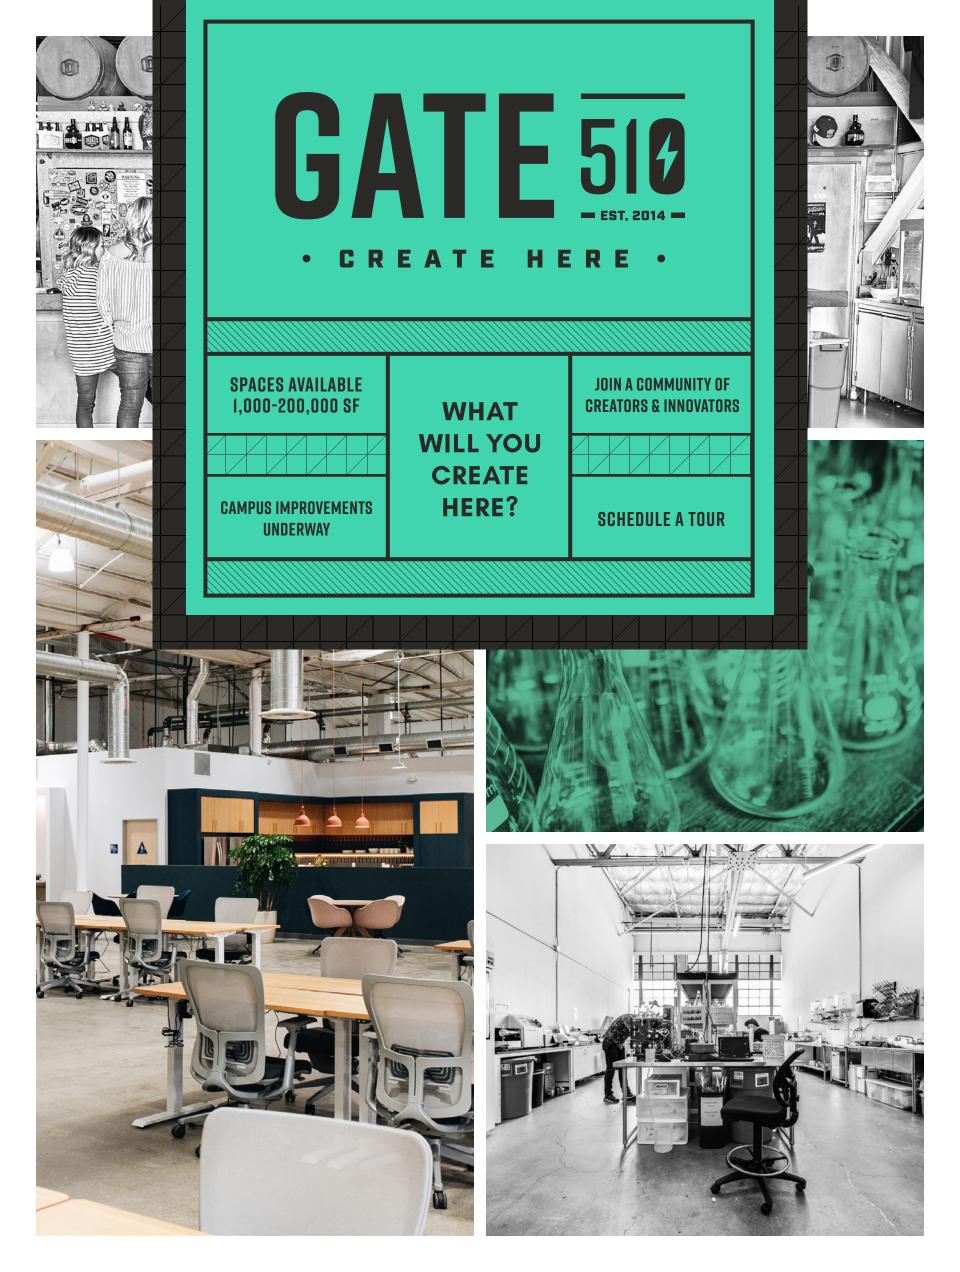

Gate510 is an innovative tech and biotech campus in San Leandro for scientists, entrepreneurs, makers, creators and visionaries to collaborate, create, invent and work.

### **CAMPUS AMENITIES**

- Flexible suite options
- Gigabit fiber internet
- 24-hour security
- Free on-site parking

• Recycling program

- Bike parking and shower facilities
- Conveniently located off I-880–1 mile from OAK Int'l **Airport and BART**
- AC Transit, Free BART and Senior Shuttle stops on-site
- Community Town Center with a variety of events and programming

Shared loading docks

• Shared conference rooms

- Building provided compressed air
- Pet friendly, pet relief areas
- USPS, FedEx and UPS services and drop boxes on-site
- Ground floor retail hub–easy access to shops, supplies, materials and dining
- On-site property management