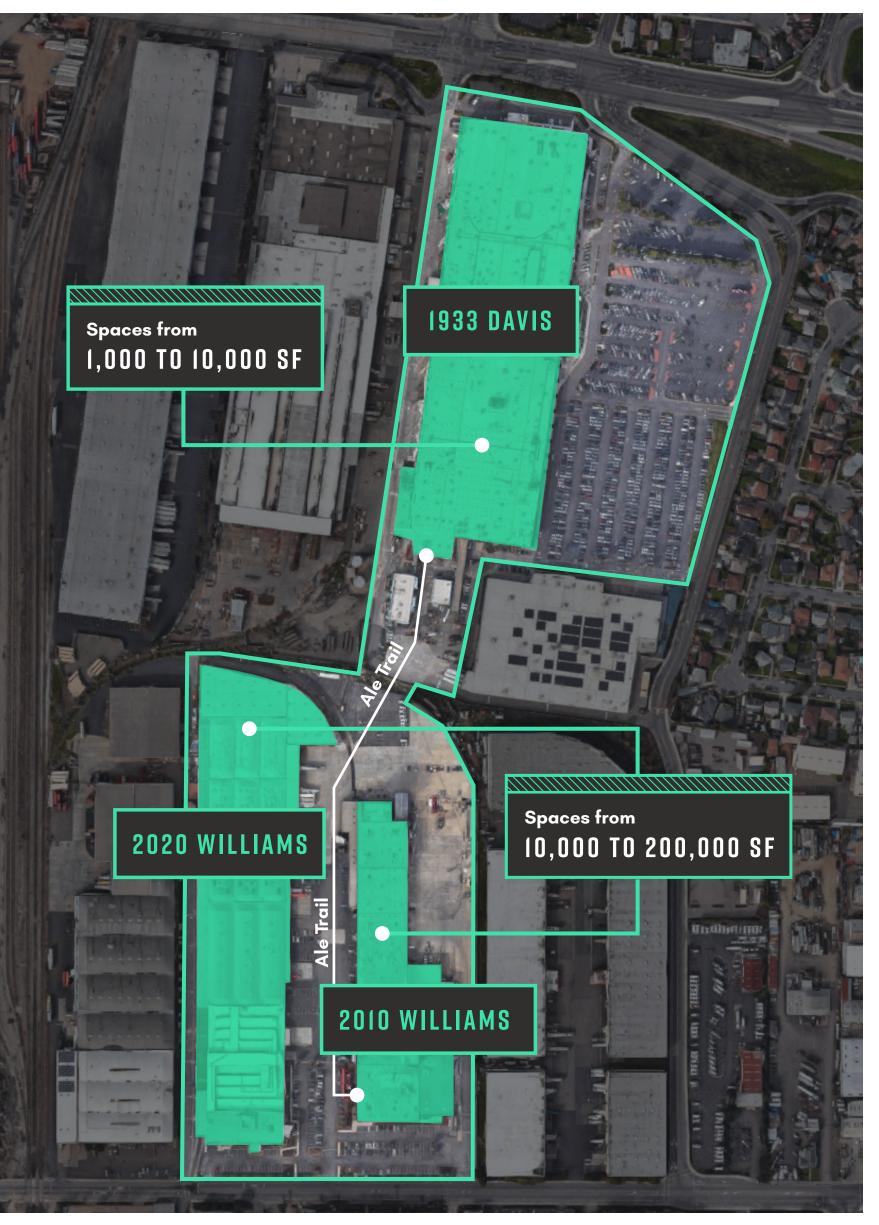

### **GROW YOUR BUSINESS HERE**

For most up-to-date information about available space, visit GATE510.com

#### GATE510 CAMPUS

T 510 430 0133 | GATE510.COM 1933 Davis Street, San Leandro, CA 94577

SEAN MARTIN, Leasing Associate T 510 430 0133 F 510 729 0122 E smartineshopcore.com