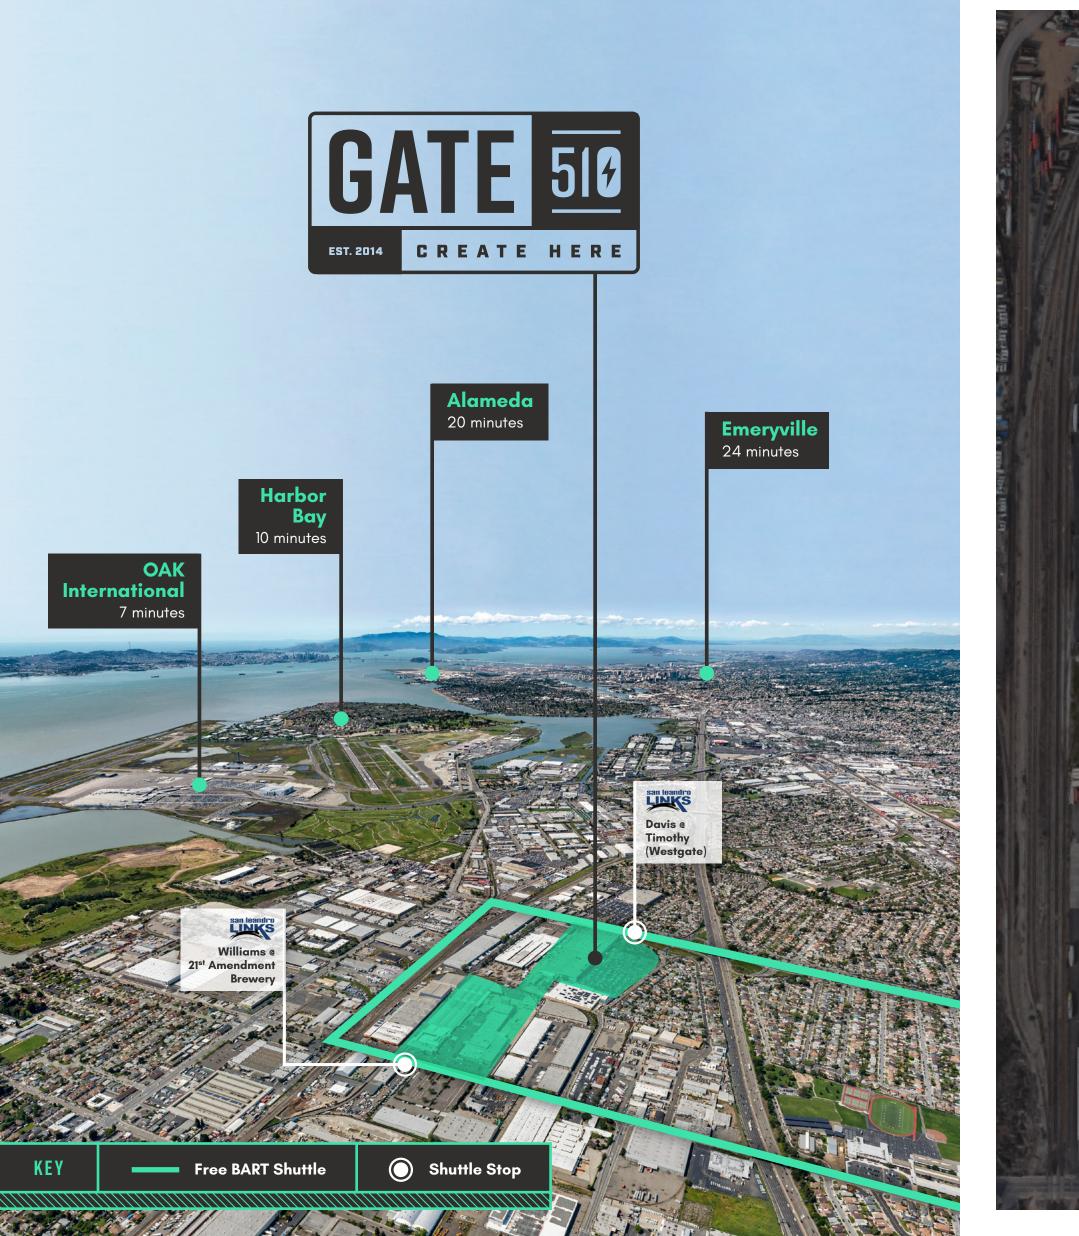

### **CAMPUS AMENITIES**

- Flexible suite options
- Gigabit fiber internet
- 24-hour security
- Free on-site parking

• Recycling program

- Bike parking and shower facilities
- Conveniently located off I-880–1 mile from OAK Int'l **Airport and BART**
- AC Transit, Free BART and Senior Shuttle stops on-site
- Community Town Center with a variety of events and programming

#### GATE510 CAMPUS

T 510 430 0133 | GATE510.COM 1933 Davis Street, San Leandro, CA 94577

SEAN MARTIN, Leasing Associate T 510 430 0133 F 510 729 0122 E smartineshopcore.com